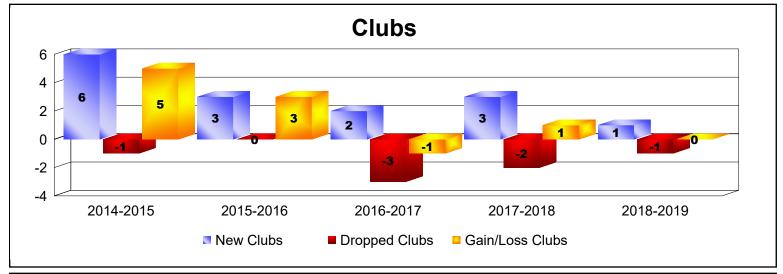

District 355 A

As of June 2019 Cumulative

| Year      | New<br>Clubs | Dropped<br>Clubs | Gain/<br>Loss<br>Clubs | New<br>Members | Charter<br>Members | Reinstate<br>Members | Transfer<br>Members | Total<br>Member<br>Added | Total<br>Members<br>Dropped | Gain/<br>Loss<br>Members |
|-----------|--------------|------------------|------------------------|----------------|--------------------|----------------------|---------------------|--------------------------|-----------------------------|--------------------------|
| 2014-2015 | 6            | -1               | 5                      | 1772           | 238                | 37                   | 28                  | 2075                     | -1008                       | 1067                     |
| 2015-2016 | 3            | 0                | 3                      | 1373           | 135                | 46                   | 21                  | 1575                     | -1685                       | -110                     |
| 2016-2017 | 2            | -3               | -1                     | 1488           | 99                 | 37                   | 34                  | 1658                     | -1727                       | -69                      |
| 2017-2018 | 3            | -2               | 1                      | 1469           | 158                | 27                   | 75                  | 1729                     | -1736                       | -7                       |
| 2018-2019 | 1            | -1               | 0                      | 964            | 44                 | 65                   | 31                  | 1104                     | -1691                       | -587                     |
| Average   | 3            | -1               | 2                      | 1413           | 135                | 42                   | 38                  | 1628                     | -1569                       | 59                       |