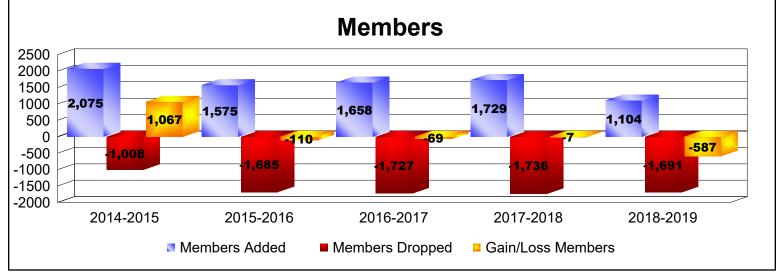

District 355 A

As of June 2019 Cumulative

| Year      | New<br>Clubs | Dropped<br>Clubs | Gain/<br>Loss<br>Clubs | New<br>Members | Charter<br>Members | Reinstate<br>Members | Transfer<br>Members | Total<br>Member<br>Added | Total<br>Members<br>Dropped | Gain/<br>Loss<br>Members |
|-----------|--------------|------------------|------------------------|----------------|--------------------|----------------------|---------------------|--------------------------|-----------------------------|--------------------------|
| 2014-2015 | 6            | -1               | 5                      | 1772           | 238                | 37                   | 28                  | 2075                     | -1008                       | 1067                     |
| 2015-2016 | 3            | 0                | 3                      | 1373           | 135                | 46                   | 21                  | 1575                     | -1685                       | -110                     |
| 2016-2017 | 2            | -3               | -1                     | 1488           | 99                 | 37                   | 34                  | 1658                     | -1727                       | -69                      |
| 2017-2018 | 3            | -2               | 1                      | 1469           | 158                | 27                   | 75                  | 1729                     | -1736                       | -7                       |
| 2018-2019 | 1            | -1               | 0                      | 964            | 44                 | 65                   | 31                  | 1104                     | -1691                       | -587                     |
| Average   | 3            | -1               | 2                      | 1413           | 135                | 42                   | 38                  | 1628                     | -1569                       | 59                       |